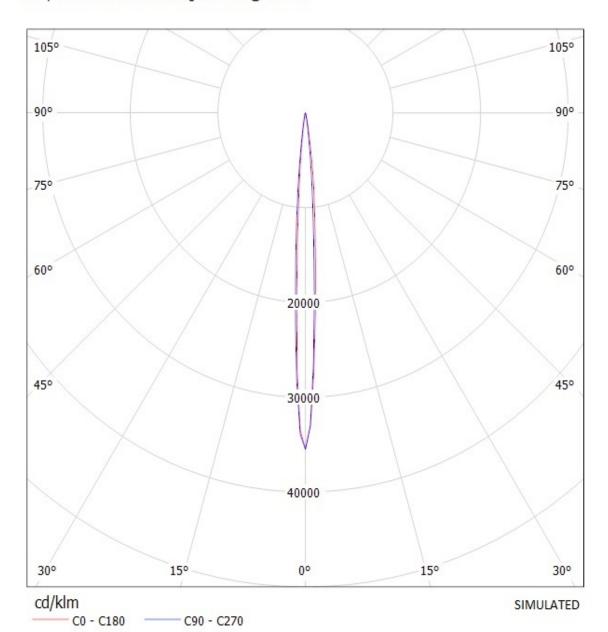

## **OPTICAL PROPERTIES**

Viewing Light Effi-

LED Angle Beam ciency cd/lm Connector

Golden Dragon+ 7 deg Real spot - 35.500 -

Luminaire: Ledil oy CA10561\_OSS-2-RS (Golden Dragon+) LOR=92% Lamps: 1 x Osram Golden Dragon+ 67Im @ 250mA

Luminaire: Ledil oy CA10561\_OSS-2-RS (Golden Dragon+) LOR=92% Lamps: 1 x Osram Golden Dragon+ 67lm @ 250mA

| NOTE: The typical diverged tolerance. The typical tot is half of the peak value. | gence will be change<br>al divergence is the f | d by different color, oull angle measured w | chip size and chip position<br>here the luminous intensity | 1 |
|----------------------------------------------------------------------------------|------------------------------------------------|---------------------------------------------|------------------------------------------------------------|---|
|                                                                                  |                                                |                                             |                                                            |   |
|                                                                                  |                                                |                                             |                                                            |   |
|                                                                                  |                                                |                                             |                                                            |   |
|                                                                                  |                                                |                                             |                                                            |   |
|                                                                                  |                                                |                                             |                                                            |   |
|                                                                                  |                                                |                                             |                                                            |   |
|                                                                                  |                                                |                                             |                                                            |   |