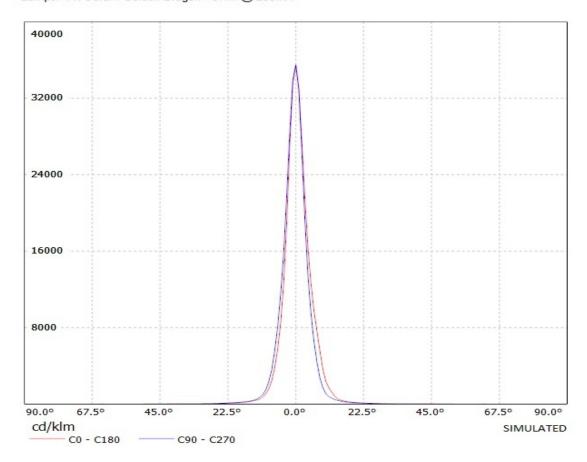

## **OPTICAL PROPERTIES**

Viewing Light Effi-

LED Angle Beam ciency cd/lm Connector

Golden Dragon+ 7 deg Real spot - 35.500 -

Luminaire: Ledil oy CA10561\_OSS-2-RS (Golden Dragon+) LOR=92% Lamps: 1 x Osram Golden Dragon+ 67Im @ 250mA

Luminaire: Ledil oy CA10561\_OSS-2-RS (Golden Dragon+) LOR=92% Lamps: 1 x Osram Golden Dragon+ 67lm @ 250mA

| NOTE: The typical diverged tolerance. The typical tot is half of the peak value. | gence will be change<br>al divergence is the f | d by different color, oull angle measured w | chip size and chip position<br>here the luminous intensity | 1 |
|----------------------------------------------------------------------------------|------------------------------------------------|---------------------------------------------|------------------------------------------------------------|---|
|                                                                                  |                                                |                                             |                                                            |   |
|                                                                                  |                                                |                                             |                                                            |   |
|                                                                                  |                                                |                                             |                                                            |   |
|                                                                                  |                                                |                                             |                                                            |   |
|                                                                                  |                                                |                                             |                                                            |   |
|                                                                                  |                                                |                                             |                                                            |   |
|                                                                                  |                                                |                                             |                                                            |   |