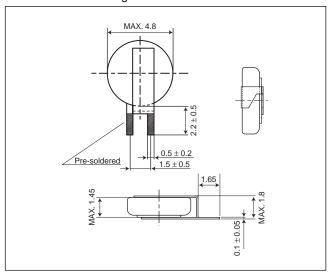

# Niobium-Lithium Rechargeable Batteries (NBL series): Individual Specifications

# **NBL414**

#### ■ Dimensions(mm)



### ■ Specification

| Nominal voltage (V)           | 2         |
|-------------------------------|-----------|
| Nominal capacity (mAh)        | 1.0       |
| Continuous standard load (mA) | 0.008     |
| Operating temperature (C)     | -20 ~ +60 |

#### ■ Discharge characteristics



## NBL414/F9D

#### ■ Available Tab Configuration



#### Notes:

- A) To ensure proper electrical contact, it is recommended that rechargeable coin cell batteries be used with tabs for PC Board mounting. Please consult Panasonic before planning a design that will use bare coin cells without tabs (e.g. using a holder).
- B) Please contact Panasonic for requests on custom tab configurations. Minimum order requirements may apply.