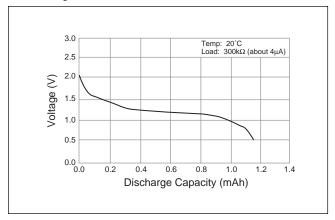

# Niobium-Lithium Rechargeable Batteries (NBL series): Individual Specifications

# **NBL414**

#### ■ Dimensions(mm)



### ■ Specification

| Nominal voltage (V)           | 2         |
|-------------------------------|-----------|
| Nominal capacity (mAh)        | 1.0       |
| Continuous standard load (mA) | 0.008     |
| Operating temperature (C)     | -20 ~ +60 |

#### ■ Discharge characteristics



## NBL414/F9D

#### ■ Available Tab Configuration



#### Notes:

- A) To ensure proper electrical contact, it is recommended that rechargeable coin cell batteries be used with tabs for PC Board mounting. Please consult Panasonic before planning a design that will use bare coin cells without tabs (e.g. using a holder).
- B) Please contact Panasonic for requests on custom tab configurations. Minimum order requirements may apply.