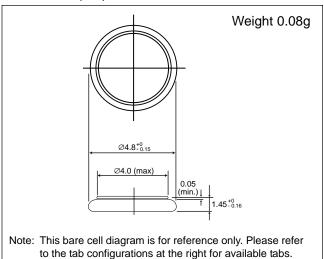

#### ■ Dimensions(mm)

### ■ Specification

| Nominal voltage (V)           | 2         |
|-------------------------------|-----------|
| Nominal capacity (mAh)        | 1.0       |
| Continuous standard load (mA) | 0.008     |
| Operating temperature (C)     | -20 ~ +60 |