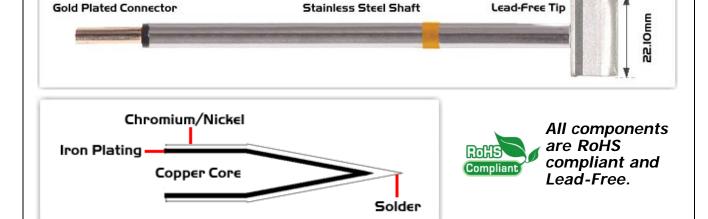

## **Technical Specifications**

EPM75LB127

Blade Tip 22.1 mm (0.87")

Tip Style: Blade Tip

Tip Width: 22.10mm (0.87") Tip Length: 9.00mm (0.35")

75 Type Cartridge<sup>1</sup>: 350°C - 398°C

RoHS Compliant<sup>2</sup> / Lead Free: YES Equivalent to: RFP-BL3

## **Material Composition**

Easy Braid Co. tip cartridges will typically idle within a temperature range of +/-1.1°C. However, there is variation in idle temperature across tip geometries within an individual temperature series. Easy Braid Co. offers a wide variety of tip geometries from 0.25mm fine point tip to 5mm chisel. The length and geometry of a tip will have an influence on the tip idle temperature. To accurately measure idle temperature it will depend greatly on the measurement method,