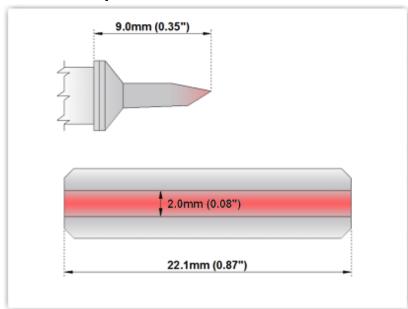

## **Technical Specifications**

EPM75LB127

Blade Tip 22.1 mm (0.87")

Tip Style: Blade Tip

Tip Width: 22.10mm (0.87") Tip Length: 9.00mm (0.35")

75 Type Cartridge<sup>1</sup>: 350°C - 398°C

RoHS Compliant<sup>2</sup> / Lead Free: YES Equivalent to: RFP-BL3